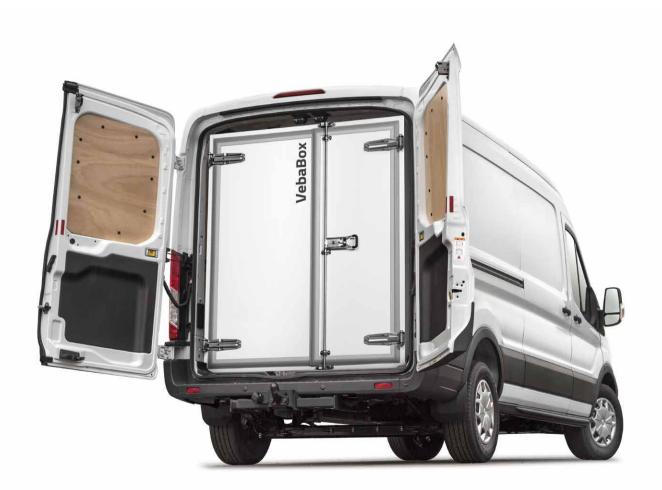

# #The reliable, removable, self-sustained cold chain solution

The VebaBox is an actively cooling insert container that can be placed in the cargo space of a commercial vehicle.

The VebaBox is not only **more flexible** than a vehicle conversion but also requires a **lower investment**. Furthermore, the VebaBox can be amortized over multiple vehicles as it can be transferred into the next vehicle.

#### The benefits of the VebaBox

 Operates at ambient temperatures between -20°C and + 40°C

✓ Easy to remove and transferrable to multiple vehicles

- ✓ High uptime and service friendly
- Continues refrigeration when the vehicle is turned off

#### #Features

- Cool, freeze and controlled room temperature possible in separate compartments
- Available with rear and side door