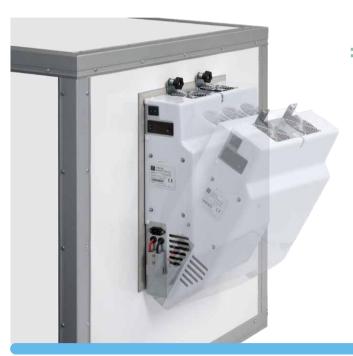

#### **#Delivery Includes**

- √ Thermal unit (12V and 230V)
- √ 12V and 230V power cable
- √ Installation set
- √ Manuals
- √ Calibration certificate