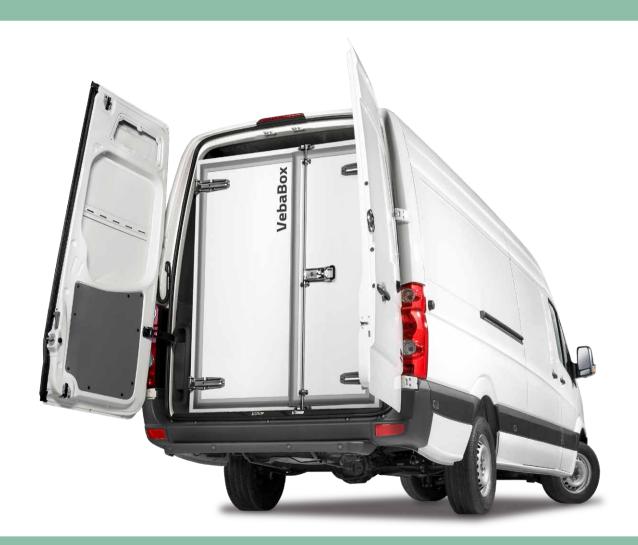

# #The reliable, removable, self-sustained cold chain solution

The VebaBox is an actively cooling insert container that can be placed in the cargo space of a commercial vehicle.

The VebaBox is not only **more flexible** than a vehicle conversion but also requires a **lower investment**. Furthermore, the VebaBox can be amortized over multiple vehicles as it can be transferred into the next vehicle.

#### The benefits of the VebaBox

 Operates at ambient temperatures between -20°C and + 40°C

✓ Easy to remove and transferrable to multiple vehicles

- ✓ High uptime and service friendly
- Continues refrigeration when the vehicle is turned off