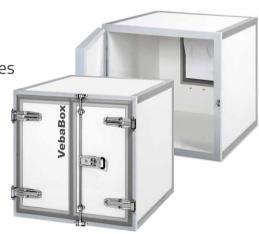

# #The reliable, removable, self-sustained cold chain solution

The VebaBox is an actively cooling insert container that can be placed in the cargo space of a commercial vehicle.

The VebaBox is not only **more flexible** than a vehicle conversion but also requires a **lower investment**. Furthermore, the VebaBox can be amortized over multiple vehicles as it can be transferred into the next vehicle.

#### #Features

- Cool, freeze and controlled room temperature possible in separate compartments
- Available with rear and side door