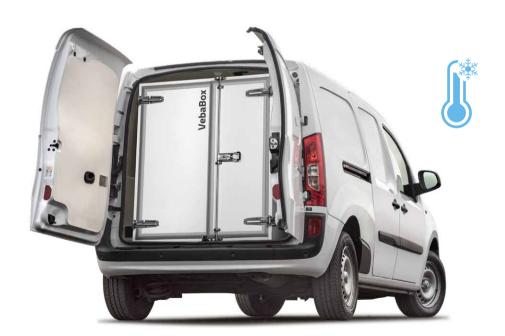

# #The reliable, removable, self-sustained cold chain solution

The VebaBox is an actively cooling insert container that can be placed in the cargo space of a commercial vehicle.

The VebaBox is not only **more flexible** than a vehicle conversion but also requires a **lower investment**. Furthermore, the VebaBox can be amortized over multiple vehicles as it can be transferred into the next vehicle.

#### **#VebaBox**

- ⊗ Best value for money solution
- No modifications to the vehicle necessary
- ✓ For every commercial vehicle
- Cool, freeze & controlled room temperature

#### #Features

- Cool, freeze and controlled room temperature possible in separate compartments
- Available with rear and side door