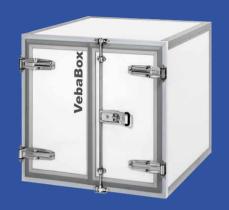

# #The reliable, removable, self-sustained cold chain solution

The VebaBox is an actively cooling insert container that can be placed in the cargo space of a commercial vehicle.

The VebaBox is not only **more flexible** than a vehicle conversion but also requires a **lower investment**. Furthermore, the VebaBox can be amortized over multiple vehicles as it can be transferred into the next vehicle.

## VebaBox Economy Line

#### #Features

- Cool, freeze and controlled room temperature possible in separate compartments
- Available with rear and side door